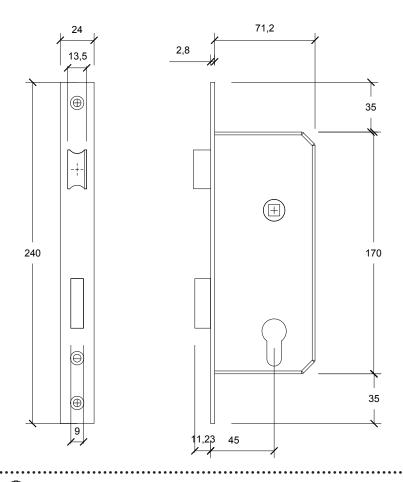

## Model Number: Simplis 00EC0005

. . . . . . . . . . . . . . . . . .

Lock Mechanism: Euro Cylinder Finish: Stainless Steel Latch: Stainless Steel [Grade 304] Forend Plate: 240 x 24 x 3mm Backset: 114.4 mm Bolt Projection: 20.5mm Case Depth: 340mm Case Depth: 340mm Case Height: 170mm Case Width: 15mm Additional information: • CE rating: 3X910G3BC20 • Performance in line with European standard EN12209, fire protection in accordance with EN1634-1 • Fire resistance test: Steel door 260