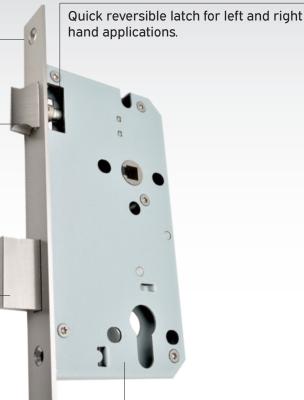

## Simplis<sup>®</sup> Ironmongery

Sorano 02 European Standard Lock Body & Catch

## Simplifying Interior Solutions

Single piece flat ended forend in grade 304 stainless steel

Profiled latch and forend provides positive location and operation.

20mm double throw bolt from 2 turns of the cylinder offers high levels of physical security.

Powder coated case gives exceptional corrosion resistance.