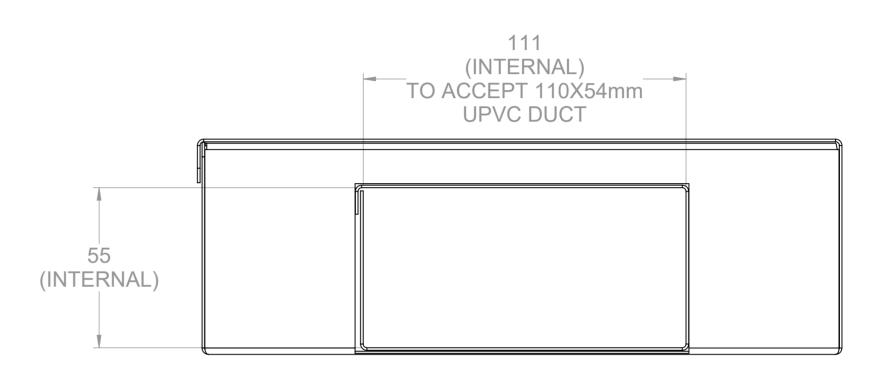

## **Telescopic Wall Ducting Kit for Terminal Vent**

- For attaching to the buildings rectangular HVAC and extract ducting to connect to standard size PVC internal ducting components110 x 54mm,
- Manufactured from: Corrosion resistant 1mm Galvanised or Zinc coated steel sheet
- Finish: Non-organic heat fused oven baked finish
- Colour: Simplis Redline Red
- Telescopic action fits wall constructions 325 to 425mm wide
- High airflow design meeting Building Regulation Part F with 90% free duct area.
  (Circular HVAC requires a fitting converter before the wall construction)
- Single air brick 204 x 60mm & Double air brick 220 x 90mm available. Bespoke Sizes on Request
- Air brick supplied separately

## **Back View**

Side View

Simplifying Interior Solutions

Commercial Support Tel: 01724 853 090 Fax: 01724 848 030 Email: support@simplis.co.uk Title:

A1 Certified Non-Combustible Telescopic Wall Ducting Kit for Terminal Vents 110x54mm