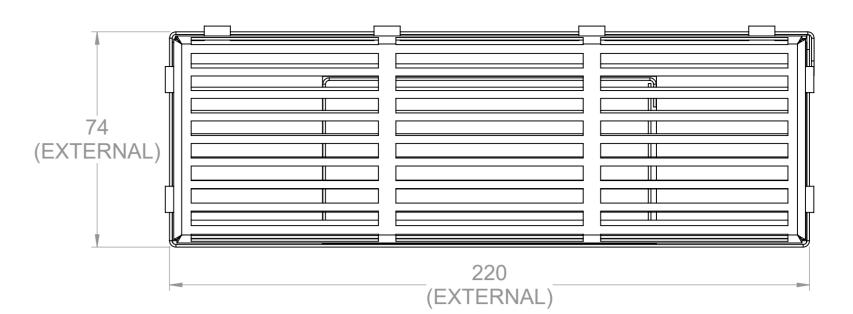

## **Telescopic Wall Ducting Kit for Terminal Vent**

- For attaching to the buildings rectangular HVAC and extract ducting to connect to standard size PVC internal ducting components110 x 54mm,
- Manufactured from: Corrosion resistant 1mm Galvanised or Zinc coated steel sheet
- Finish: Non-organic heat fused oven baked finish
- Colour: Simplis Redline Red
- Telescopic action fits wall constructions 325 to 425mm wide
- High airflow design meeting Building Regulation Part F with 90% free duct area.
  (Circular HVAC requires a fitting converter before the wall construction)
- Single air brick 204 x 60mm & Double air brick 220 x 90mm available. Bespoke Sizes on Request
- Air brick supplied separately

## Front View