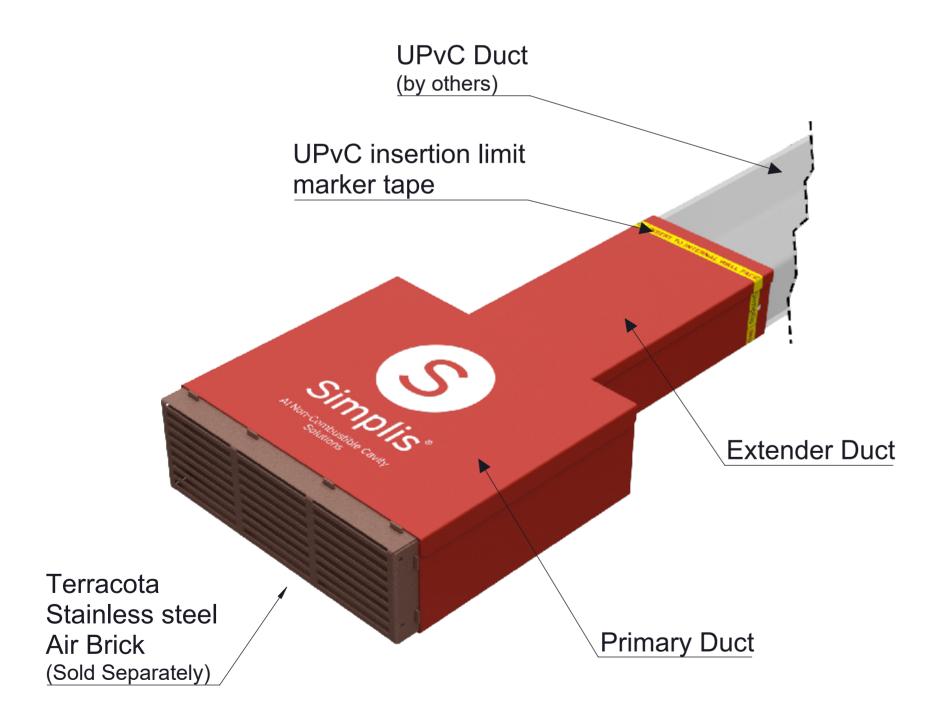

## **Telescopic Wall Ducting Kit for Terminal Vent**

- For attaching to the buildings rectangular HVAC and extract ducting to connect to standard size PVC internal ducting components110 x 54mm,
- Manufactured from: Corrosion resistant 1mm Galvanised or Zinc coated steel sheet
- Finish: Non-organic heat fused oven baked finish
- Colour: Simplis Redline Red
- Telescopic action fits wall constructions 325 to 425mm wide
- High airflow design meeting Building Regulation Part F with 90% free duct area.
  (Circular HVAC requires a fitting converter before the wall construction)
- Single air brick 204 x 60mm & Double air brick 220 x 90mm available. Bespoke Sizes on Request
- Air brick supplied separately

## **Back View**

Side View

Simplifying Interior Solutions

Commercial Support Tel: 01724 853 090 Fax: 01724 848 030 Email: support@simplis.co.uk Title:

A1 Certified Non-Combustible Telescopic Wall Ducting Kit for Terminal Vents 110x54mm