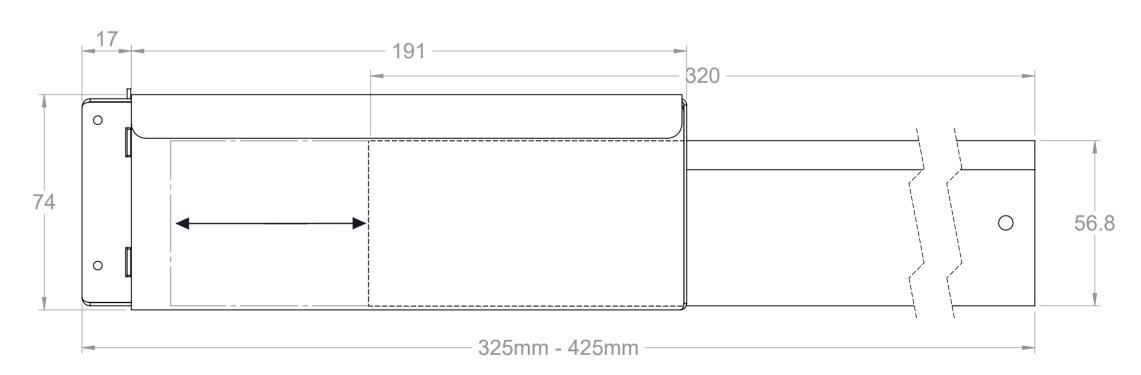

## **Telescopic Wall Ducting Kit for Terminal Vent**

- For attaching to the buildings rectangular HVAC and extract ducting to connect to standard size PVC internal ducting components110 x 54mm,
- Manufactured from: Corrosion resistant 1mm Galvanised or Zinc coated steel sheet
- Finish: Non-organic heat fused oven baked finish
- Colour: Simplis Redline Red
- Telescopic action fits wall constructions 325 to 425mm wide
- High airflow design meeting Building Regulation Part F with 90% free duct area.
  (Circular HVAC requires a fitting converter before the wall construction)
- Single air brick 204 x 60mm & Double air brick 220 x 90mm available. Bespoke Sizes on Request
- Air brick supplied separately

## **Back View**

Side View

Simplifying Interior Solutions

Commercial Support Tel: 01724 853 090 Fax: 01724 848 030 Email: support@simplis.co.uk Title:

A1 Certified Non-Combustible Telescopic Wall Ducting Kit for Terminal Vents 110x54mm