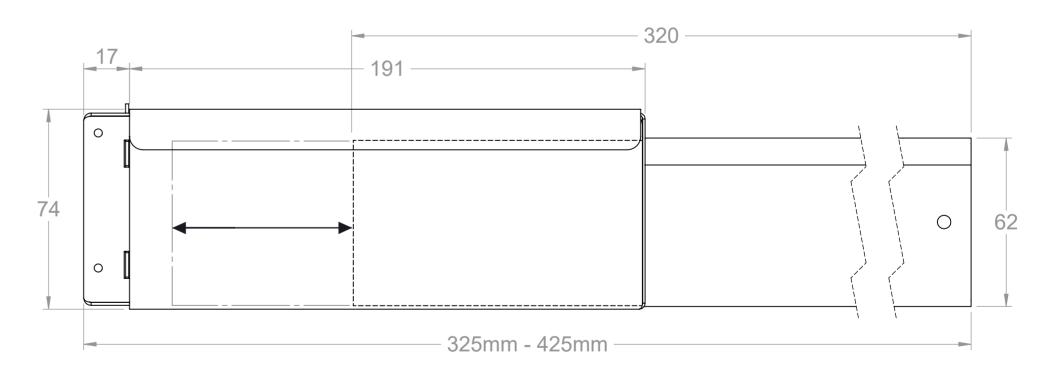

## **Telescopic Wall Ducting Kit for Terminal Vent**

- For attaching to the buildings rectangular HVAC and extract ducting to connect to standard size PVC internal ducting components 204 x 60mm,
- · Manufactured from: Corrosion resistant 1mm Galvanised or Zinc coated steel sheet
- Finish: Non-organic heat fused oven baked finish
- Colour: Simplis Redline Red
- Telescopic action fits wall constructions 325 to 425mm wide
- High airflow design meeting Building Regulation Part F with 90% free duct area. (Circular HVAC requires a fitting converter before the wall construction)
- Single air brick 110 x 54mm & Double air brick 220 x 90mm available. Bespoke Sizes on Request
- Air brick supplied separately