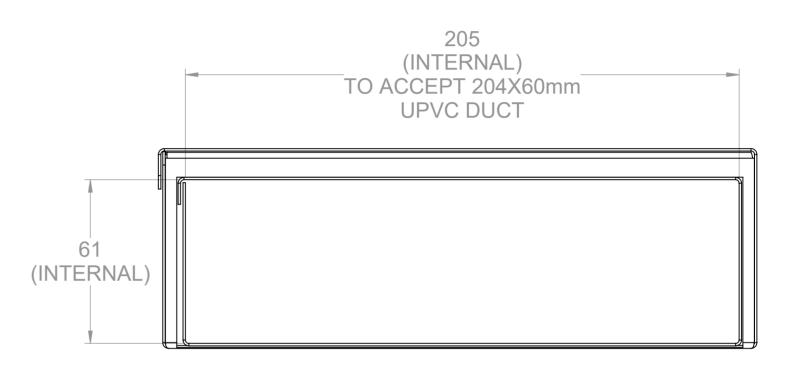

## **Telescopic Wall Ducting Kit for Terminal Vent**

- For attaching to the buildings rectangular HVAC and extract ducting to connect to standard size PVC internal ducting components 204 x 60mm,
- · Manufactured from: Corrosion resistant 1mm Galvanised or Zinc coated steel sheet
- Finish: Non-organic heat fused oven baked finish
- Colour: Simplis Redline Red
- Telescopic action fits wall constructions 325 to 425mm wide
- High airflow design meeting Building Regulation Part F with 90% free duct area. (Circular HVAC requires a fitting converter before the wall construction)
- Single air brick 110 x 54mm & Double air brick 220 x 90mm available. Bespoke Sizes on Request
- Air brick supplied separately