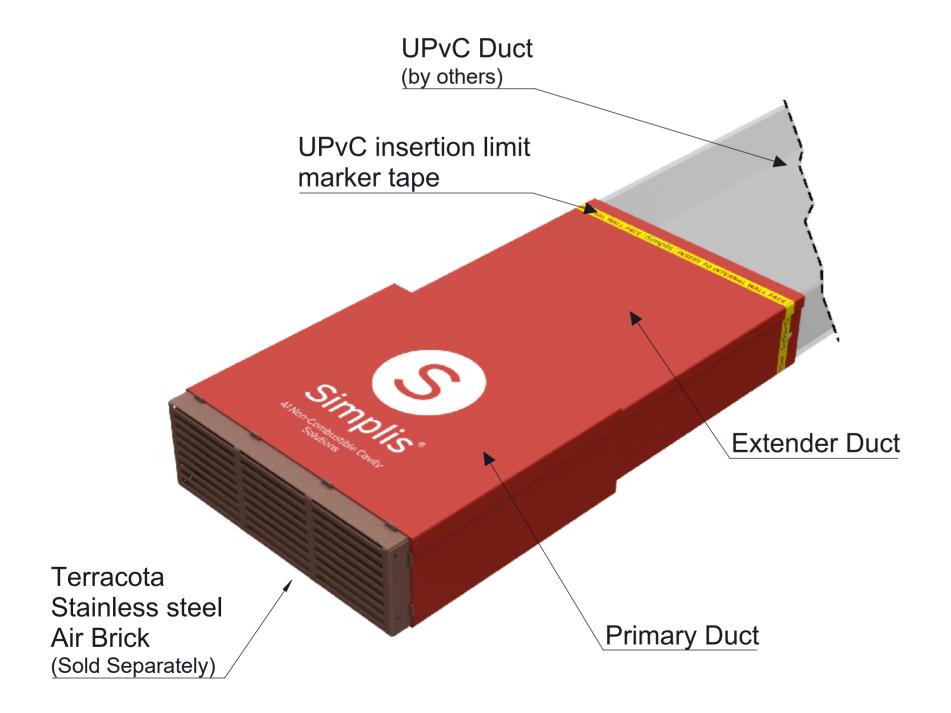

## **Telescopic Wall Ducting Kit for Terminal Vent**

- For attaching to the buildings rectangular HVAC and extract ducting to connect to standard size PVC internal ducting components 204 x 60mm,
- · Manufactured from: Corrosion resistant 1mm Galvanised or Zinc coated steel sheet
- Finish: Non-organic heat fused oven baked finish
- Colour: Simplis Redline Red
- Telescopic action fits wall constructions 325 to 425mm wide
- High airflow design meeting Building Regulation Part F with 90% free duct area. (Circular HVAC requires a fitting converter before the wall construction)
- Single air brick 110 x 54mm & Double air brick 220 x 90mm available. Bespoke Sizes on Request
- Air brick supplied separately