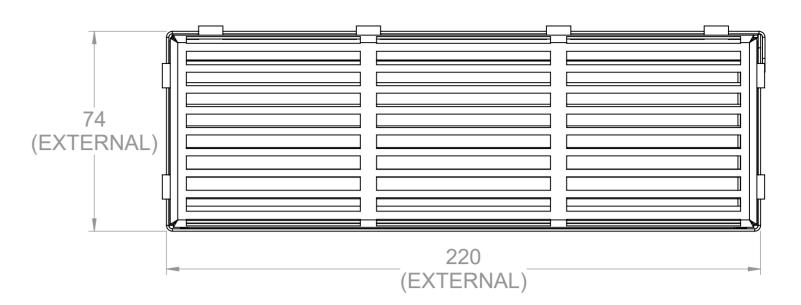

## **Telescopic Wall Ducting Kit for Terminal Vent**

- For attaching to the buildings rectangular HVAC and extract ducting to connect to standard size PVC internal ducting components 204 x 60mm,
- · Manufactured from: Corrosion resistant 1mm Galvanised or Zinc coated steel sheet
- Finish: Non-organic heat fused oven baked finish
- Colour: Simplis Redline Red
- Telescopic action fits wall constructions 325 to 425mm wide
- High airflow design meeting Building Regulation Part F with 90% free duct area. (Circular HVAC requires a fitting converter before the wall construction)
- Single air brick 110 x 54mm & Double air brick 220 x 90mm available. Bespoke Sizes on Request
- Air brick supplied separately