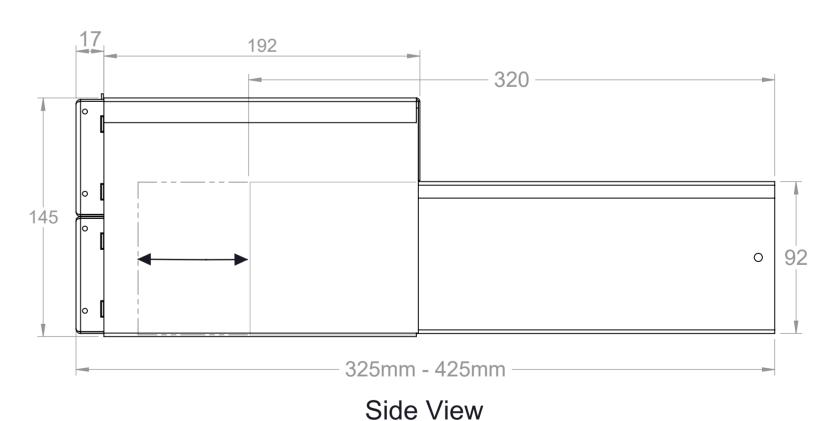

## **Telescopic Wall Ducting Kit for Terminal Vent**

- For attaching to the buildings rectangular HVAC and extract ducting to connect to standard size PVC internal ducting components 220 x 90mm,
- · Manufactured from: Corrosion resistant 1mm Galvanised or Zinc coated steel sheet
- Finish: Non-organic heat fused oven baked finish
- Colour: Simplis Redline Red
- Telescopic action fits wall constructions 325 to 425mm wide
- High airflow design meeting Building Regulation Part F with 90% free duct area.
   (Circular HVAC requires a fitting converter before the wall construction)
- Single air brick 110 x 54mm & 204 x 60mm available. Bespoke Sizes on Request
- Air brick supplied separately