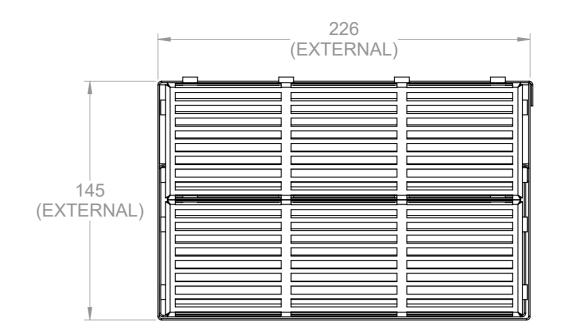

## **Telescopic Wall Ducting Kit for Terminal Vent**

- For attaching to the buildings rectangular HVAC and extract ducting to connect to standard size PVC internal ducting components 220 x 90mm,
- · Manufactured from: Corrosion resistant 1mm Galvanised or Zinc coated steel sheet
- Finish: Non-organic heat fused oven baked finish
- Colour: Simplis Redline Red
- Telescopic action fits wall constructions 325 to 425mm wide
- High airflow design meeting Building Regulation Part F with 90% free duct area.
   (Circular HVAC requires a fitting converter before the wall construction)
- Single air brick 110 x 54mm & 204 x 60mm available. Bespoke Sizes on Request
- Air brick supplied separately





## Front View



## **Back View**



Simplify Solution

Simplifying Interior Solutions

Commercial Support
Tel: 01724 853 090
Fax: 01724 848 030
Fmail: support@simplie.co.uk

Title:

A1 Certified Non-Combustible Telescopic Wall Ducting Kit for Terminal Vents 220x90mm

Scale at A3: Date: Drawn: Dwg No.:

Email: support@simplis.co.uk 31-03-2021 SO A1PRJW001-01-MA001

Copyright Notice: The contents of this drawing are the property of Simplis and must not be reproduced without the express written consent of the company.