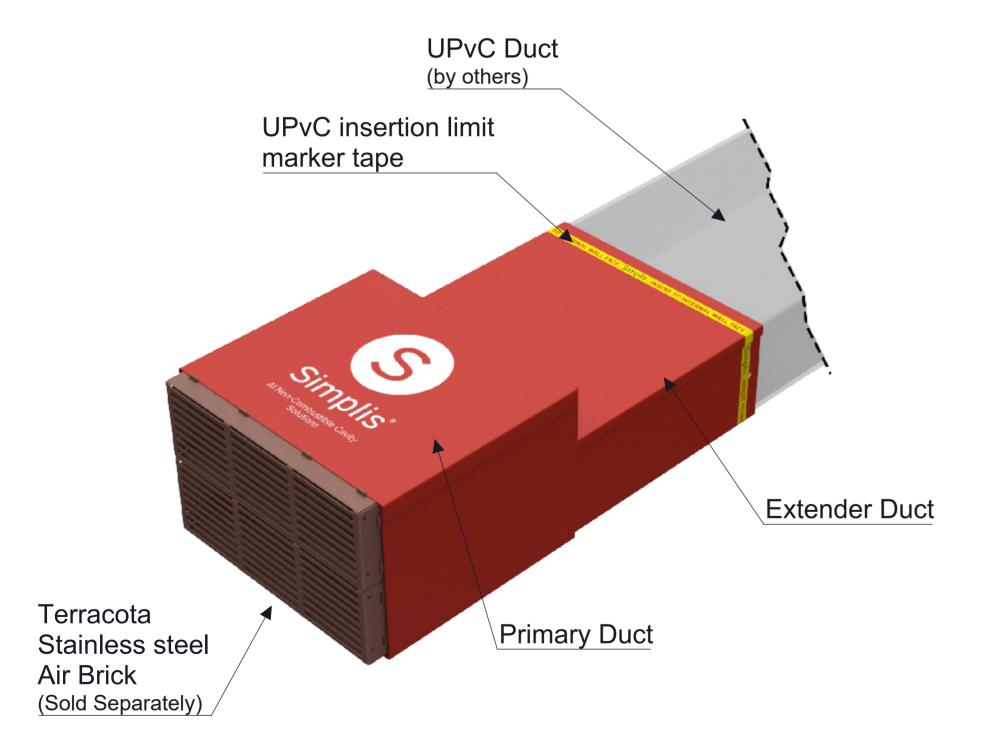

## **Telescopic Wall Ducting Kit for Terminal Vent**

- For attaching to the buildings rectangular HVAC and extract ducting to connect to standard size PVC internal ducting components 220 x 90mm,
- · Manufactured from: Corrosion resistant 1mm Galvanised or Zinc coated steel sheet
- Finish: Non-organic heat fused oven baked finish
- Colour: Simplis Redline Red
- Telescopic action fits wall constructions 325 to 425mm wide
- High airflow design meeting Building Regulation Part F with 90% free duct area.
   (Circular HVAC requires a fitting converter before the wall construction)
- Single air brick 110 x 54mm & 204 x 60mm available. Bespoke Sizes on Request
- Air brick supplied separately