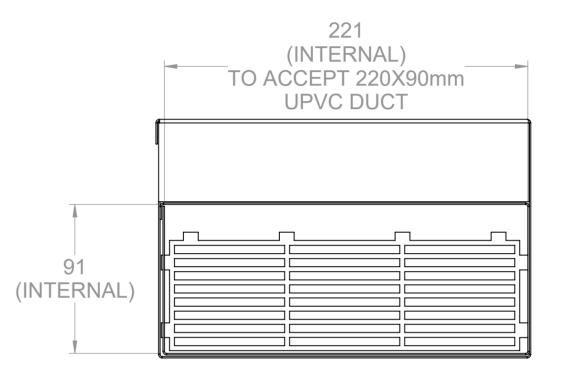

## **Back View**

Simplify Solution

Simplifying Interior Solutions

Commercial Support
Tel: 01724 853 090
Fax: 01724 848 030
Fmail: support@simplie.co.uk

Title:

A1 Certified Non-Combustible Telescopic Wall Ducting Kit for Terminal Vents 220x90mm

## **Telescopic Wall Ducting Kit for Terminal Vent**

- For attaching to the buildings rectangular HVAC and extract ducting to connect to standard size PVC internal ducting components 220 x 90mm,
- · Manufactured from: Corrosion resistant 1mm Galvanised or Zinc coated steel sheet
- Finish: Non-organic heat fused oven baked finish
- Colour: Simplis Redline Red
- Telescopic action fits wall constructions 325 to 425mm wide
- High airflow design meeting Building Regulation Part F with 90% free duct area.
   (Circular HVAC requires a fitting converter before the wall construction)
- Single air brick 110 x 54mm & 204 x 60mm available. Bespoke Sizes on Request
- Air brick supplied separately