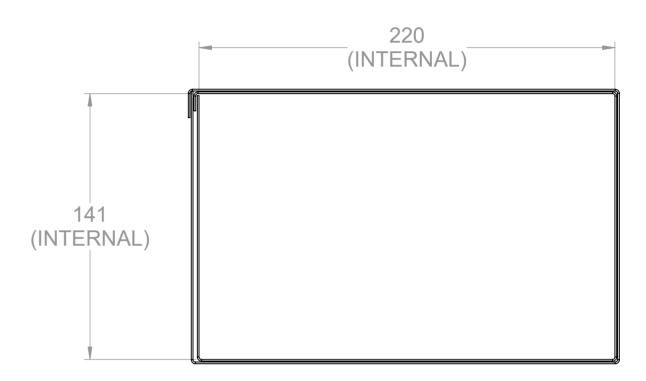

## A1 Certified Non-Combustible Room Ventilation Kit

- Used to create a protected Telescopic sleeve for straight through room ventilation
- Manufactured from: Corrosion resistant 1mm Galvanised or Zinc coated steel sheet
- Finish: Non-organic heat fused oven baked finish
- Colour: Simplis Redline Red
- Telescopic action fits wall constructions 325 to 425mm wide
- High airflow design meeting Building Regulation Part F with 90% free duct area. (Circular HVAC requires a fitting converter before the wall construction)
- Single air brick 215x70mm, Double 215 x 140mm & Triple 215 x 210mm available.
  Bespoke Sizes on Request
- Air brick supplied separately

## **Back View**

Side View

Simplis

Commercial Support Tel: 01724 853 090

Fax: 01724 848 030

Email: support@simplis.co.uk

Simplifying Interior Solutions

Title: