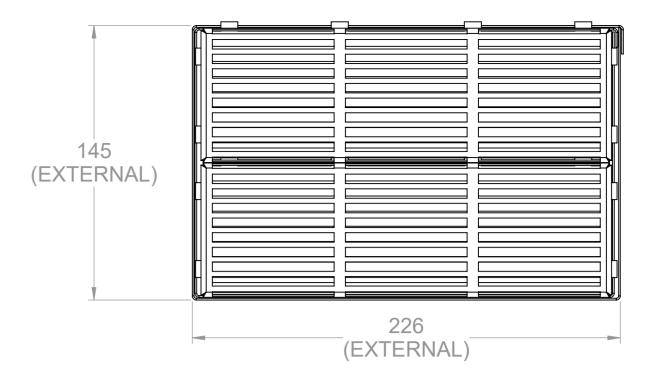

## A1 Certified Non-Combustible Room Ventilation Kit

- Used to create a protected Telescopic sleeve for straight through room ventilation
- Manufactured from: Corrosion resistant 1mm Galvanised or Zinc coated steel sheet
- Finish: Non-organic heat fused oven baked finish
- Colour: Simplis Redline Red
- Telescopic action fits wall constructions 325 to 425mm wide
- High airflow design meeting Building Regulation Part F with 90% free duct area. (Circular HVAC requires a fitting converter before the wall construction)
- Single air brick 215x70mm, Double 215 x 140mm & Triple 215 x 210mm available.
  Bespoke Sizes on Request
- Air brick supplied separately

## Front View