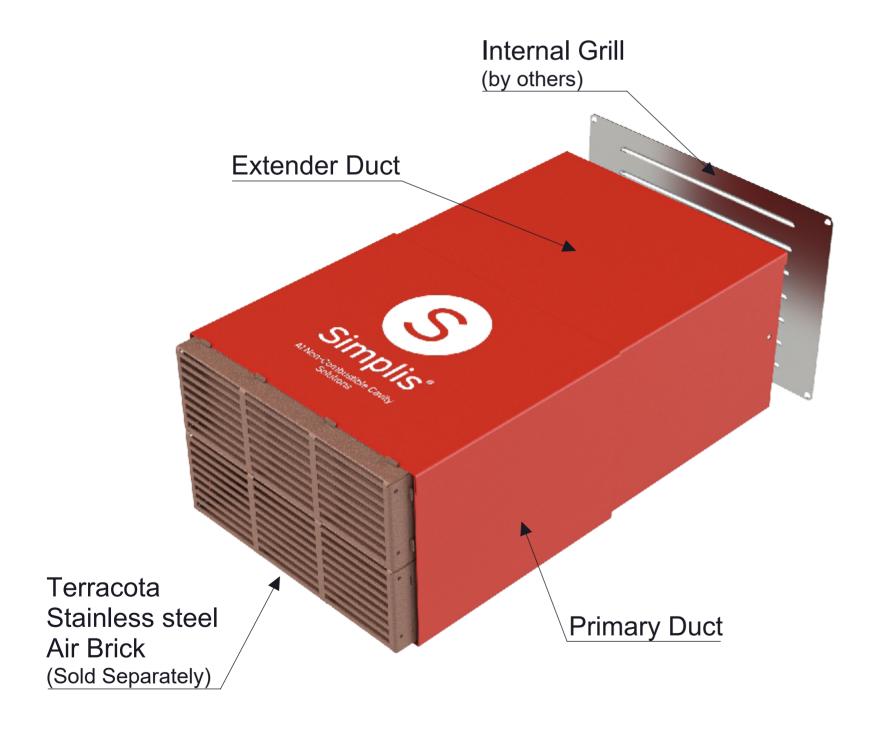

## A1 Certified Non-Combustible Room Ventilation Kit

- Used to create a protected Telescopic sleeve for straight through room ventilation
- Manufactured from: Corrosion resistant 1mm Galvanised or Zinc coated steel sheet
- Finish: Non-organic heat fused oven baked finish
- Colour: Simplis Redline Red
- Telescopic action fits wall constructions 325 to 425mm wide
- High airflow design meeting Building Regulation Part F with 90% free duct area. (Circular HVAC requires a fitting converter before the wall construction)
- Single air brick 215x70mm, Double 215 x 140mm & Triple 215 x 210mm available.
  Bespoke Sizes on Request
- Air brick supplied separately

A1 Certified Non-Combustible Room Ventilation Kit Double Air Brick 215x140mm

Scale at A3: Date: Drawn: Dwg No.:

31-03-2021 SO A1PRJW001-01-TWMA001

Copyright Notice: The contents of this drawing are the property of Simplis and must not be reproduced without the express written consent of the company.