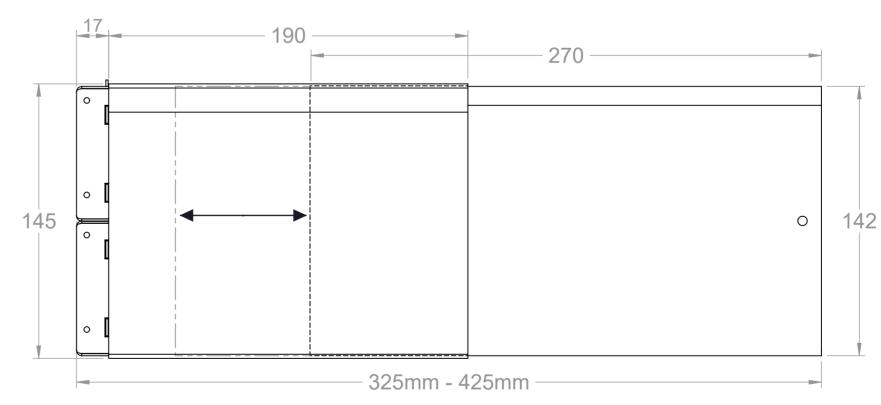

## A1 Certified Non-Combustible Room Ventilation Kit

- Used to create a protected Telescopic sleeve for straight through room ventilation
- Manufactured from: Corrosion resistant 1mm Galvanised or Zinc coated steel sheet
- Finish: Non-organic heat fused oven baked finish
- Colour: Simplis Redline Red
- Telescopic action fits wall constructions 325 to 425mm wide
- High airflow design meeting Building Regulation Part F with 90% free duct area. (Circular HVAC requires a fitting converter before the wall construction)
- Single air brick 215x70mm, Double 215 x 140mm & Triple 215 x 210mm available.
  Bespoke Sizes on Request
- Air brick supplied separately

## **Back View**

Side View

Simplis

Commercial Support Tel: 01724 853 090

Fax: 01724 848 030

Email: support@simplis.co.uk

Simplifying Interior Solutions

Title: