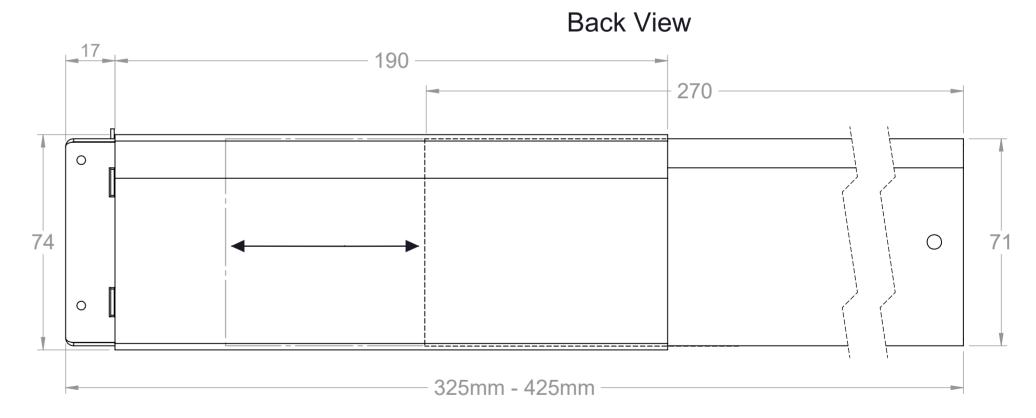

## A1 Certified Non-Combustible Room Ventilation Kit

- Used to create a protected Telescopic sleeve for straight through room ventilation
- Manufactured from: Corrosion resistant 1mm Galvanised or Zinc coated steel sheet
- Finish: Non-organic heat fused oven baked finish
- Colour: Simplis Redline Red
- Telescopic action fits wall constructions 325 to 425mm wide
- High airflow design meeting Building Regulation Part F with 90% free duct area.
  (Circular HVAC requires a fitting converter before the wall construction)
- Single air brick 215x70mm, Double 215 x 140mm & Triple 215 x 210mm available.
  Bespoke Sizes on Request
- Air brick supplied separately