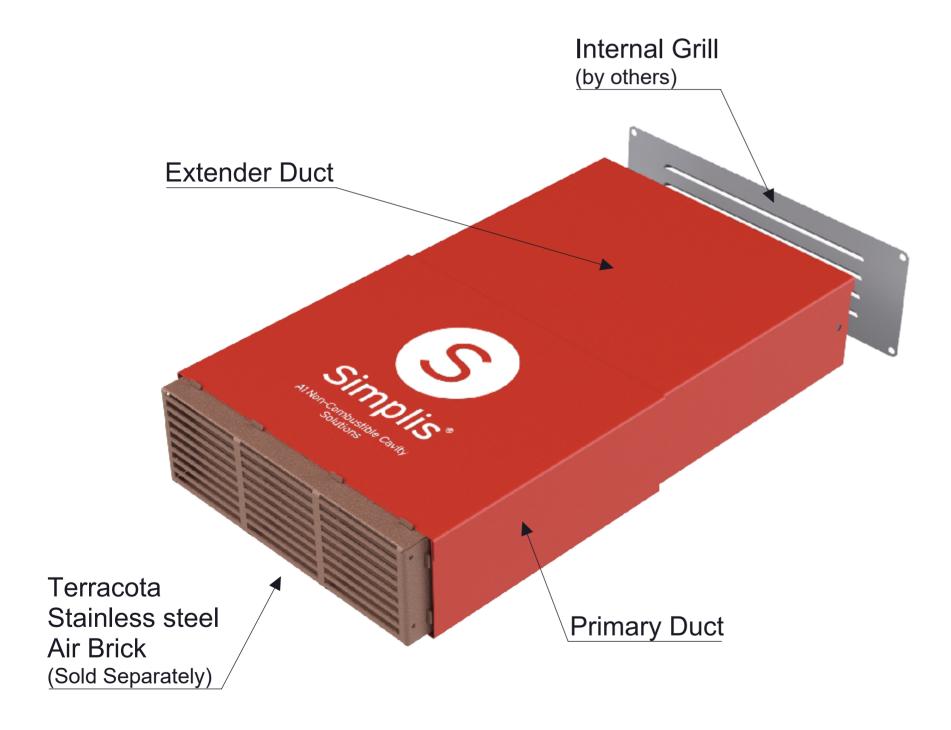

## A1 Certified Non-Combustible Room Ventilation Kit

- Used to create a protected Telescopic sleeve for straight through room ventilation
- Manufactured from: Corrosion resistant 1mm Galvanised or Zinc coated steel sheet
- Finish: Non-organic heat fused oven baked finish
- Colour: Simplis Redline Red
- Telescopic action fits wall constructions 325 to 425mm wide
- High airflow design meeting Building Regulation Part F with 90% free duct area.
  (Circular HVAC requires a fitting converter before the wall construction)
- Single air brick 215x70mm, Double 215 x 140mm & Triple 215 x 210mm available.
  Bespoke Sizes on Request
- Air brick supplied separately