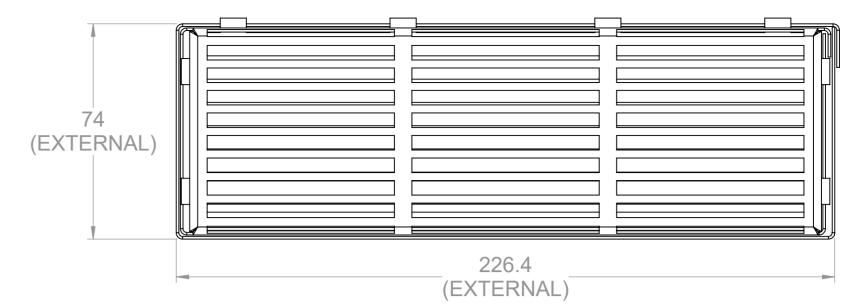

## Front View

## A1 Certified Non-Combustible Room Ventilation Kit

- Used to create a protected Telescopic sleeve for straight through room ventilation
- Manufactured from: Corrosion resistant 1mm Galvanised or Zinc coated steel sheet
- Finish: Non-organic heat fused oven baked finish
- Colour: Simplis Redline Red
- Telescopic action fits wall constructions 325 to 425mm wide
- High airflow design meeting Building Regulation Part F with 90% free duct area.
  (Circular HVAC requires a fitting converter before the wall construction)
- Single air brick 215x70mm, Double 215 x 140mm & Triple 215 x 210mm available.
  Bespoke Sizes on Request
- Air brick supplied separately