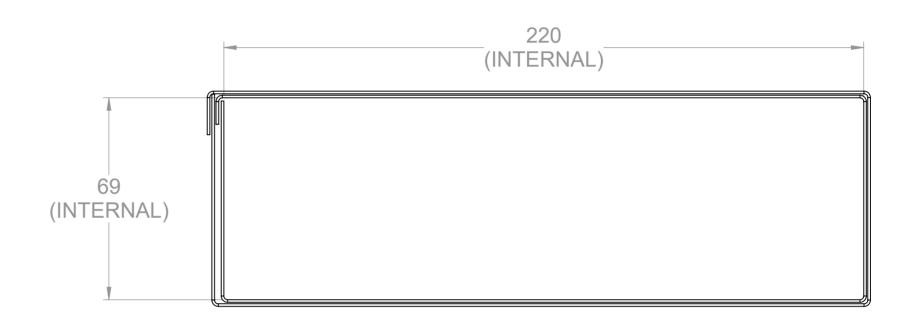

## Side View

Simplifying Interior Solutions

Commercial Support Tel: 01724 853 090 Fax: 01724 848 030 Email: support@simplis.co.uk Title:

A1 Certified Non-Combustible Room Ventilation Kit Single Air Brick 215x70mm

## A1 Certified Non-Combustible Room Ventilation Kit

- Used to create a protected Telescopic sleeve for straight through room ventilation
- Manufactured from: Corrosion resistant 1mm Galvanised or Zinc coated steel sheet
- Finish: Non-organic heat fused oven baked finish
- Colour: Simplis Redline Red
- Telescopic action fits wall constructions 325 to 425mm wide
- High airflow design meeting Building Regulation Part F with 90% free duct area.
  (Circular HVAC requires a fitting converter before the wall construction)
- Single air brick 215x70mm, Double 215 x 140mm & Triple 215 x 210mm available.
  Bespoke Sizes on Request
- Air brick supplied separately