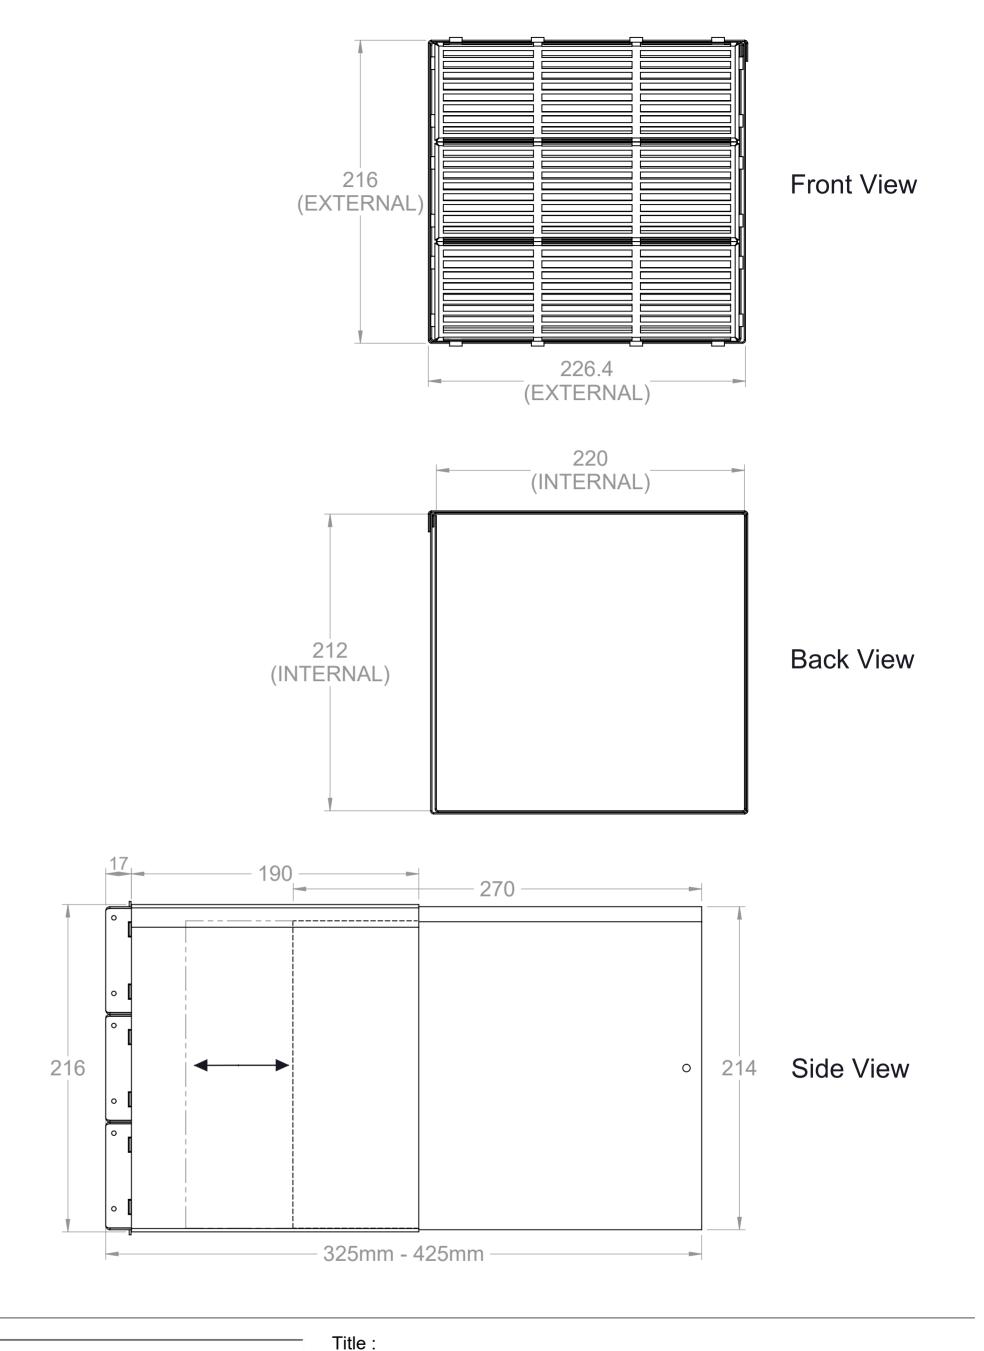

## A1 Certified Non-Combustible Room Ventilation Kit

- Used to create a protected Telescopic sleeve for straight through room ventilation
- Manufactured from: Corrosion resistant 1mm Galvanised or Zinc coated steel sheet
- Finish: Non-organic heat fused oven baked finish
- Colour: Simplis Redline Red
- Telescopic action fits wall constructions 325 to 425mm wide
- High airflow design meeting Building Regulation Part F with 90% free duct area.
  (Circular HVAC requires a fitting converter before the wall construction)
- Single air brick 215x70mm, Double 215 x 140mm & Triple 215 x 210mm available.
  Bespoke Sizes on Request
- Air brick supplied separately