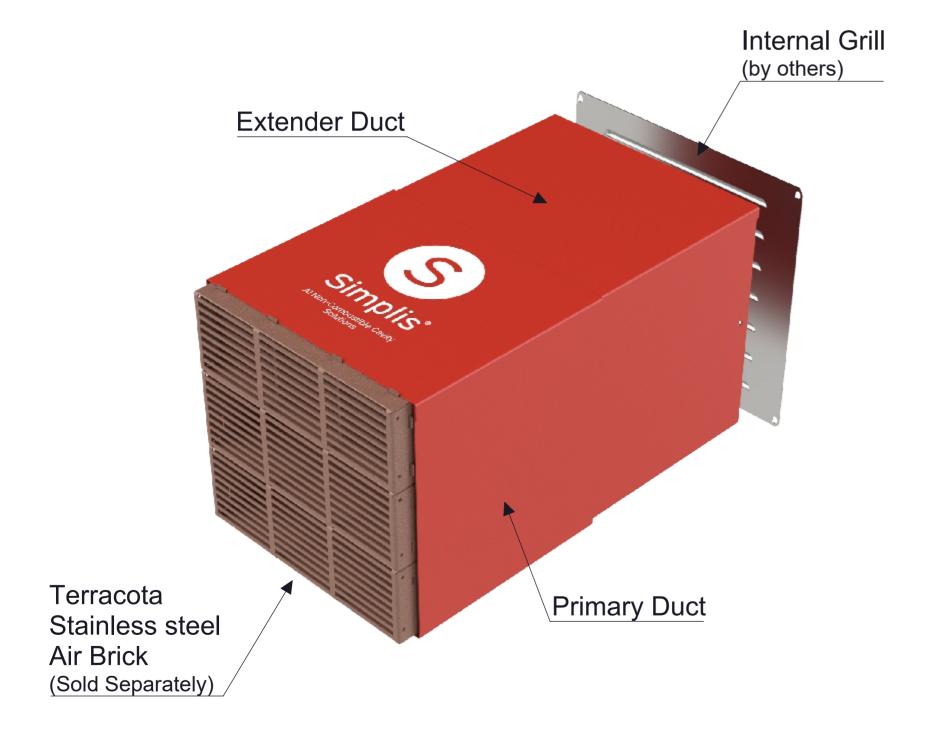

## A1 Certified Non-Combustible Room Ventilation Kit

- Used to create a protected Telescopic sleeve for straight through room ventilation
- Manufactured from: Corrosion resistant 1mm Galvanised or Zinc coated steel sheet
- Finish: Non-organic heat fused oven baked finish
- Colour: Simplis Redline Red
- Telescopic action fits wall constructions 325 to 425mm wide
- High airflow design meeting Building Regulation Part F with 90% free duct area.
  (Circular HVAC requires a fitting converter before the wall construction)
- Single air brick 215x70mm, Double 215 x 140mm & Triple 215 x 210mm available.
  Bespoke Sizes on Request
- Air brick supplied separately